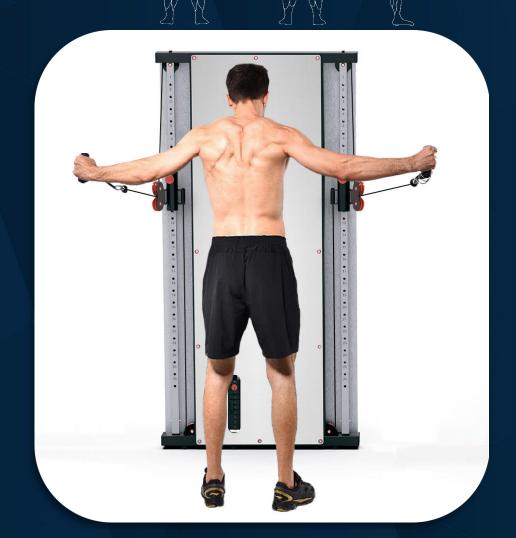

FRENCH FITNESS

X-over latraise

FRENCH FITNESS WALL MOUNTED MIRROR FUNCTIONAL TRAINER

Lateral raise

FRENCH FITNESS WALL MOUNTED MIRROR FUNCTIONAL TRAINER

FRENCH FITNESS

External rotation

FRENCH FITNESS WALL MOUNTED MIRROR FUNCTIONAL TRAINER