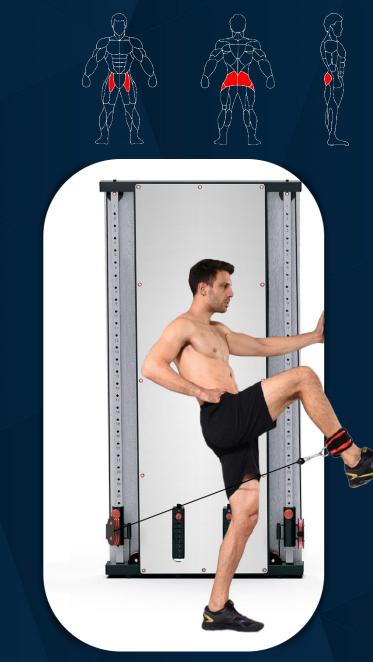

# FRENCH FITNESS

FRENCH FITNESS WALL MOUNTED MIRROR FUNCTIONAL TRAINER

FRENCH FITNESS

Lunge

FRENCH FITNESS WALL MOUNTED MIRROR FUNCTIONAL TRAINER

Hip flexion

FRENCH FITNESS WALL MOUNTED MIRROR FUNCTIONAL TRAINER