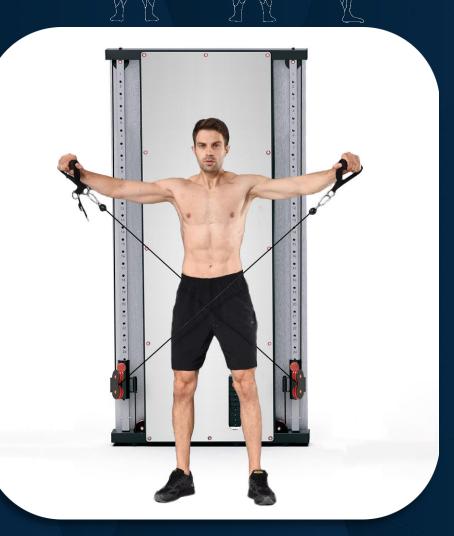

FRENCH FITNESS

X-over latraise

FRENCH FITNESS WALL MOUNTED MIRROR FUNCTIONAL TRAINER

Lateral raise

FRENCH FITNESS WALL MOUNTED MIRROR FUNCTIONAL TRAINER

FRENCH FITNESS

External rotation

FRENCH FITNESS WALL MOUNTED MIRROR FUNCTIONAL TRAINER