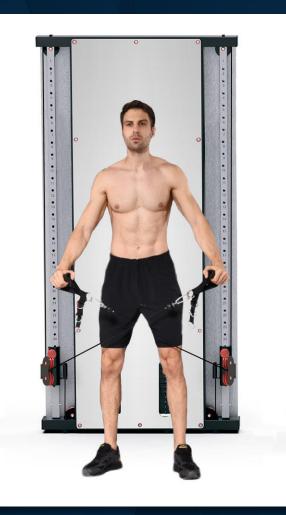

#### WARRANTY

• 10 Years Parts, 1 Year Labor (Home)

FRENCH FITNESS WALL MOUNTED MIRROR FUNCTIONAL TRAINER

**FRENCH FITNESS** 

Alternating chest press

FRENCH FITNESS WALL MOUNTED MIRROR FUNCTIONAL TRAINER

15 16