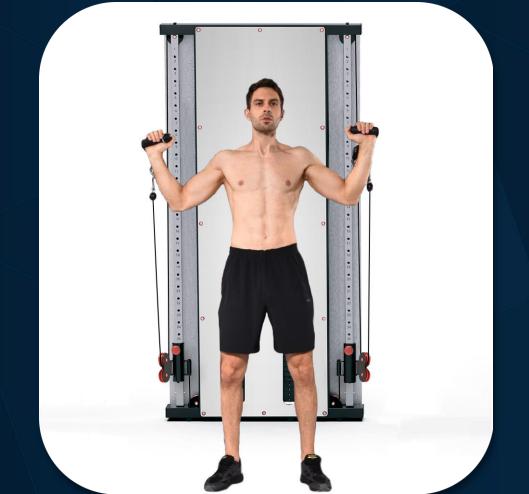

#### WARRANTY

• 10 Years Parts, 1 Year Labor (Home)

FRENCH FITNESS WALL MOUNTED MIRROR FUNCTIONAL TRAINER

**FRENCH FITNESS** 

Alternating chest press

FRENCH FITNESS WALL MOUNTED MIRROR FUNCTIONAL TRAINER

15 16