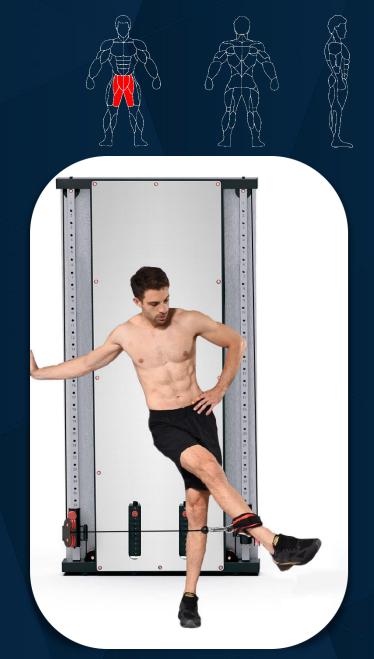

RAINER

**FRENCH FITNESS** 

Rotational row single leg





FRENCH FITNESS WALL MOUNTED MIRROR FUNCTIONAL TRAINER

Woodchopper







FRENCH FITNESS WALL MOUNTED MIRROR FUNCTIONAL TRAINER

Anti-rotation







FRENCH FITNESS WALL MOUNTED MIRROR FUNCTIONAL TRAINER

FRENCH FITNESS

X-over latraise





FRENCH FITNESS WALL MOUNTED MIRROR FUNCTIONAL TRAINER

Lateral raise







FRENCH FITNESS WALL MOUNTED MIRROR FUNCTIONAL TRAINER

FRENCH FITNESS

External rotation





FRENCH FITNESS WALL MOUNTED MIRROR FUNCTIONAL TRAINER

Shoulder press







FRENCH FITNESS WALL MOUNTED MIRROR FUNCTIONAL TRAINER

Hip abduction







FRENCH FITNESS WALL MOUNTED MIRROR FUNCTIONAL TRAINER

FRENCH FITNESS

Leg curl





FRENCH FITNESS WALL MOUNTED MIRROR FUNCTIONAL TRAINER

Hip adduction

# FRENCH FITNESS





FRENCH FITNESS WALL MOUNTED MIRROR FUNCTIONAL TRAINER

FRENCH FITNESS

Lunge





FRENCH FITNESS WALL MOUNTED MIRROR FUNCTIONAL TRAINER

Hip flexion







FRENCH FITNESS WALL MOUNTED MIRROR FUNCTIONAL TRAINER

**FRENCH FITNESS** 

Kneeling superman







# **THE LEADER OF PROFESSIONAL STRENGTH FITNESS EQUIPMENTS**

#### **French Fitness**

Local / International: +1-925-215-2927 Toll Free: 1-844-348-7253 (1-844-FIT-SALE) E-mail: info@frenchfitness.com Website: www.frenchfitnesss.com