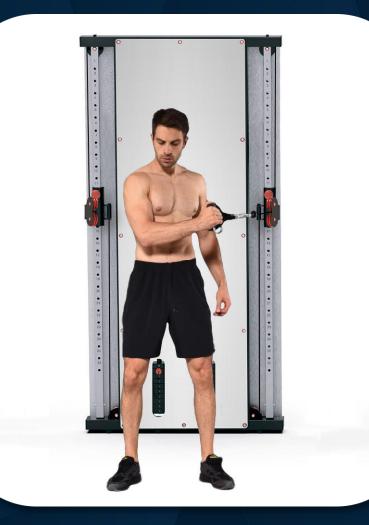

FRENCH FITNESS

X-over latraise

FRENCH FITNESS WALL MOUNTED MIRROR FUNCTIONAL TRAINER

Lateral raise

FRENCH FITNESS WALL MOUNTED MIRROR FUNCTIONAL TRAINER

FRENCH FITNESS

External rotation

FRENCH FITNESS WALL MOUNTED MIRROR FUNCTIONAL TRAINER