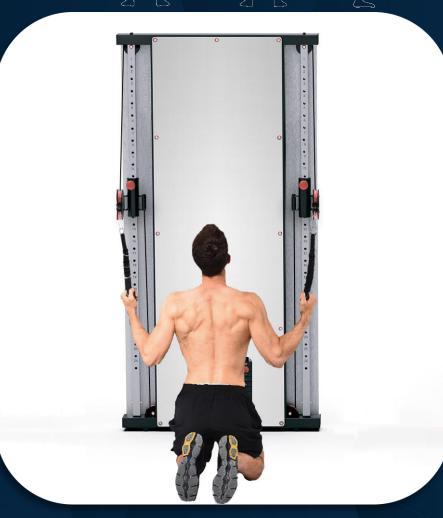

> 21 • 22 • 23

Kneeling pulldown

FRENCH FITNESS WALL MOUNTED MIRROR FUNCTIONAL TRAINER

**FRENCH FITNESS** 

Reverse cable x-over

FRENCH FITNESS WALL MOUNTED MIRROR FUNCTIONAL TRAINER

FRENCH FITNESS

Reverse fly