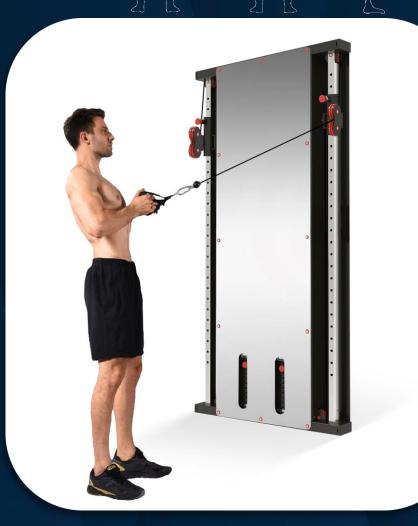

> 21 • 22 • 23

Kneeling pulldown

FRENCH FITNESS WALL MOUNTED MIRROR FUNCTIONAL TRAINER

**FRENCH FITNESS** 

Reverse cable x-over

FRENCH FITNESS WALL MOUNTED MIRROR FUNCTIONAL TRAINER

FRENCH FITNESS

Reverse fly