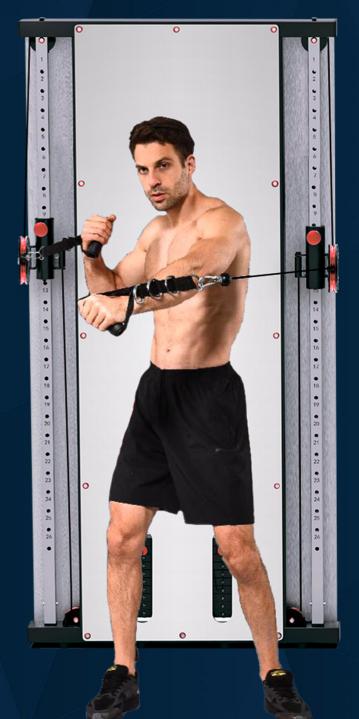

FRENCH FITNESS WALL MOUNTED MIRROR FUNCTIONAL TRAINER

## **FRENCH FITNESS**



**CONDITIONING** Strengthens your heart and lungs while increasing your metabolic rate.



POWER

Increases speed and agility by activating fast twitch muscle fibers.



#### STRENGTH

Increase muscle, tendon and ligament strength; bone density; metabolic rate while improving heart and body composition.



FLEXIBILITY Increase range of motion, flexibility and reduce the risk of injury.

**WARNING** Consult your physician before beginning this or any exercise program. Keep out of reach of children.



#### **FF-WMMFT** FRENCH FITNESS WALL MOUNTED MIRROR FUNCTIONAL TRAINER

## FRENCH FITNESS

#### FEATURES

- Front mirror
- Cable length: 98 in (2480 mm)
- Pulley height: 26 adjustable heights
- 2:1 Weight to Pulley Ratio (110 lbs per side will feel like 55 lbs per side)
- Excellent surface painting finish
- Smooth welding
- Heavy duty steel construction
- Quick and easy adjustments

#### **TECH SPECS**

- Weight stack: 110 lbs (50kg) each side
- Dimensions: 84 in x 48 in x 5 in (2120 mm x 1220 mm x 128 mm)

#### WARRANTY

• 10 Years Parts, 1 Year Labor (Home)

FRENCH FITNESS WALL MOUNTED MIRROR FUNCTIONAL TRAINER

**FRENCH FITNESS** 

Alternating chest press





FRENCH FITNESS WALL MOUNTED MIRROR FUNCTIONAL TRAINER

15 16

> 21 • 22 • 23

Kneeling pulldown





FRENCH FITNESS WALL MOUN