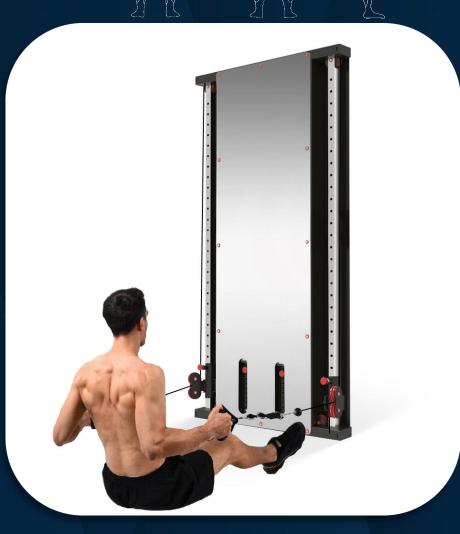

FRENCH FITNESS WALL MOUNTED MIRROR FUNCTIONAL TRAINER

Floor seated row

FRENCH FITNESS WALL MOUNTED MIRROR FUNCTIONAL TRAINER

FRENCH FITNESS

Side bend

FRENCH FITNESS WALL MOUNTED MIRROR FUNCTIONAL TRAINER

**FRENCH FITNESS** 