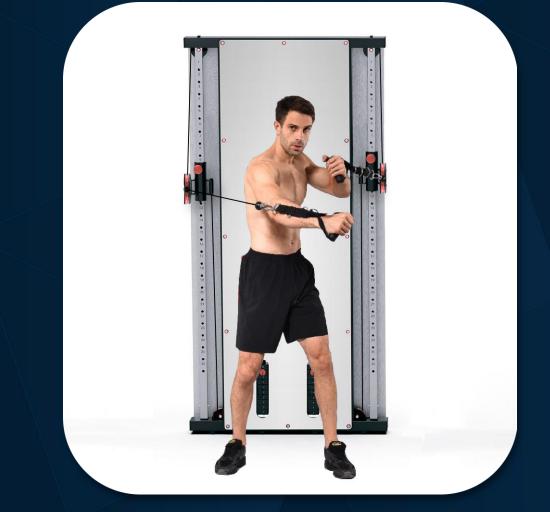

sk of injury.

**WARNING** Consult your physician before beginning this or any exercise program. Keep out of reach of children.



#### **FF-WMMFT** FRENCH FITNESS WALL MOUNTED MIRROR FUNCTIONAL TRAINER

## FRENCH FITNESS

#### FEATURES

- Front mirror
- Cable length: 98 in (2480 mm)
- Pulley height: 26 adjustable heights
- 2:1 Weight to Pulley Ratio (110 lbs per side will feel like 55 lbs per side)
- Excellent surface painting finish
- Smooth welding
- Heavy duty steel construction
- Quick and easy adjustments

#### **TECH SPECS**

- Weight stack: 110 lbs (50kg) each side
- Dimensions: 84 in x 48 in x 5 in (2120 mm x 1220 mm x 128 mm)

#### WARRANTY

• 10 Years Parts, 1 Year Labor (Home)

FRENCH FITNESS WALL MOUNTED MIRROR FUNCTIONAL TRAINER

**FRENCH FITNESS** 

Alternating chest press





FRENCH FITNESS WALL MOUNTED MIRROR FUNCTIONAL TRAINER

15 16

> 21 • 22 • 23

Kneeling pulldown





FRENCH FITNESS WALL MOUNTED MIRROR FUNCTIONAL TRAINER

**FRENCH FITNESS** 

Reverse cable x-over





FRENCH FITNESS WALL MOUNTED MIRROR FUNCTIONAL TRAINER

FRENCH FITNESS

Reverse fly





FRENCH FITNESS WALL MOUNTED MIRROR FUNCTIONAL TRAINER

Floor seated row







FRENCH FITNESS WALL MOUNTED MIRROR FUNCTIONAL TRAINER

FRENCH FITNESS

Side bend





FRENCH FITNESS WALL MOUNTED MIRROR FUNCTIONAL TRAINER

**FRENCH FITNESS** 

Rotational row single leg





FRENCH FITNESS WALL MOUNTED MIRROR FUNCTIONAL TRAINER

Woodchopper







FRENCH FITNESS WALL MOUNTED MIRROR FUNCTIONAL TRAINER

Anti-rotation







FRENCH FITNESS WALL MOUNTED MIRROR FUNCTIONAL TRAINER

FRENCH FITNESS

X-over latra