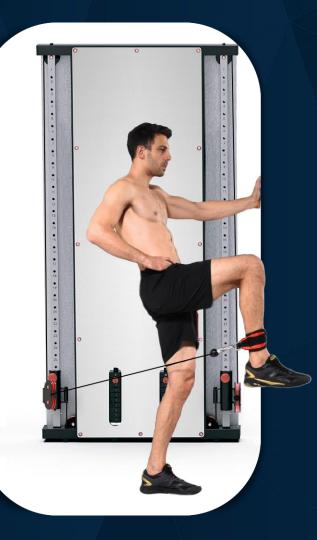

# FRENCH FITNESS

FRENCH FITNESS WALL MOUNTED MIRROR FUNCTIONAL TRAINER

FRENCH FITNESS

Lunge

FRENCH FITNESS WALL MOUNTED MIRROR FUNCTIONAL TRAINER

Hip flexion

FRENCH FITNESS WALL MOUNTED MIRROR FUNCTIONAL TRAINER