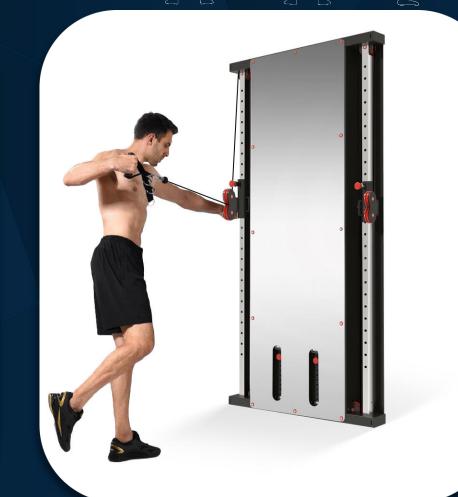

> 21 • 22 • 23

Kneeling pulldown

FRENCH FITNESS WALL MOUNTED MIRROR FUNCTIONAL TRAINER

**FRENCH FITNESS** 

Reverse cable x-over

FRENCH FITNESS WALL MOUNTED MIRROR FUNCTIONAL TRAINER

FRENCH FITNESS

Reverse fly