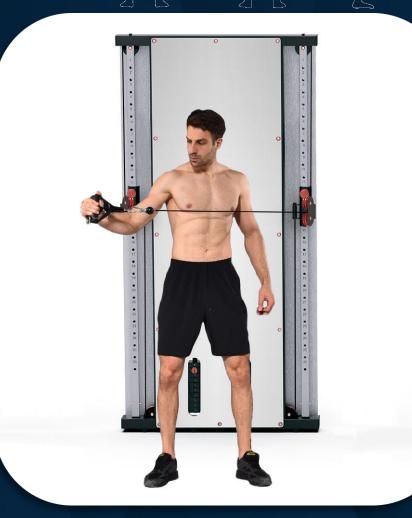

FRENCH FITNESS

X-over latraise

FRENCH FITNESS WALL MOUNTED MIRROR FUNCTIONAL TRAINER

Lateral raise

FRENCH FITNESS WALL MOUNTED MIRROR FUNCTIONAL TRAINER

FRENCH FITNESS

External rotation

FRENCH FITNESS WALL MOUNTED MIRROR FUNCTIONAL TRAINER