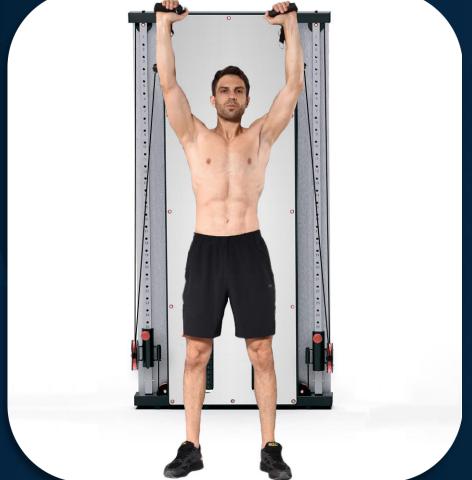

Shoulder press

FRENCH FITNESS WALL MOUNTED MIRROR FUNCTIONAL TRAINER

Hip abduction

FRENCH FITNESS WALL MOUNTED MIRROR FUNCTIONAL TRAINER

FRENCH FITNESS

Leg curl

FRENCH FITNESS WALL MOUNTED MIRROR FUNCTIONAL TRAINER