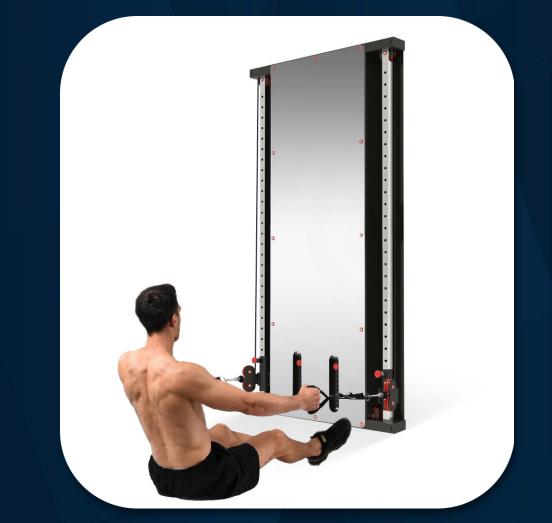

FRENCH FITNESS WALL MOUNTED MIRROR FUNCTIONAL TRAINER

Floor seated row

FRENCH FITNESS WALL MOUNTED MIRROR FUNCTIONAL TRAINER

FRENCH FITNESS

Side bend

FRENCH FITNESS WALL MOUNTED MIRROR FUNCTIONAL TRAINER

**FRENCH FITNESS** 