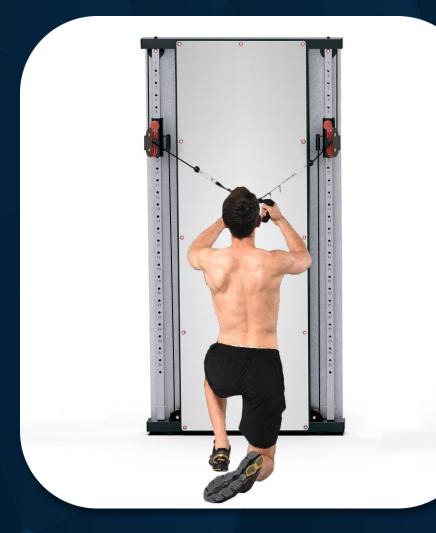

> 21 • 22 • 23

Kneeling pulldown

FRENCH FITNESS WALL MOUNTED MIRROR FUNCTIONAL TRAINER

**FRENCH FITNESS** 

Reverse cable x-over

FRENCH FITNESS WALL MOUNTED MIRROR FUNCTIONAL TRAINER

FRENCH FITNESS

Reverse fly