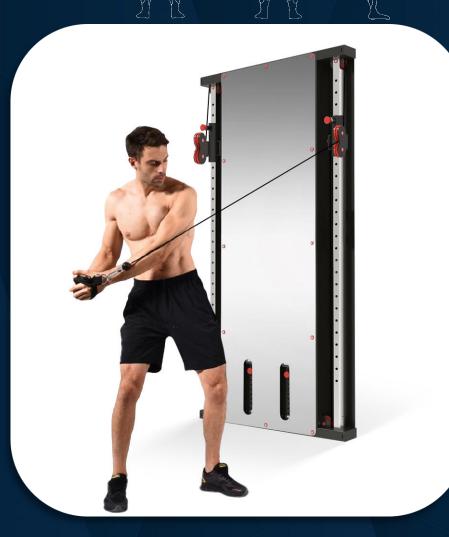

Rotational row single leg

FRENCH FITNESS WALL MOUNTED MIRROR FUNCTIONAL TRAINER

Woodchopper

FRENCH FITNESS WALL MOUNTED MIRROR FUNCTIONAL TRAINER

Anti-rotation

FRENCH FITNESS WALL MOUNTED MIRROR FUNCTIONAL TRAINER