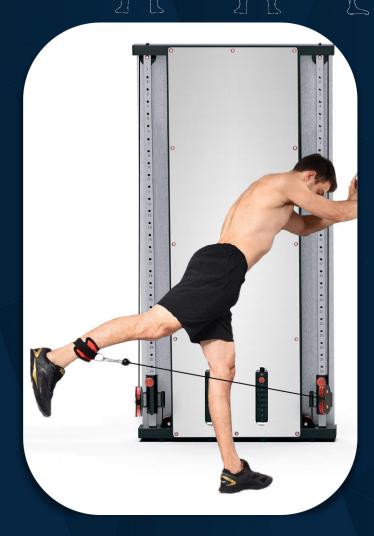

# FRENCH FITNESS

FRENCH FITNESS WALL MOUNTED MIRROR FUNCTIONAL TRAINER

FRENCH FITNESS

Lunge

FRENCH FITNESS WALL MOUNTED MIRROR FUNCTIONAL TRAINER

Hip flexion

FRENCH FITNESS WALL MOUNTED MIRROR FUNCTIONAL TRAINER