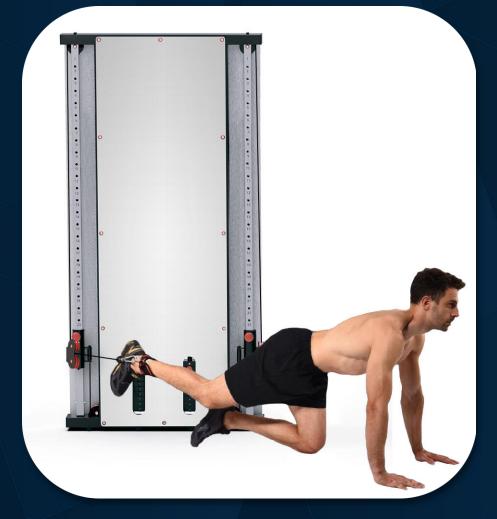

AL TRAINER

FRENCH FITNESS

X-over latraise





FRENCH FITNESS WALL MOUNTED MIRROR FUNCTIONAL TRAINER

Lateral raise







FRENCH FITNESS WALL MOUNTED MIRROR FUNCTIONAL TRAINER

FRENCH FITNESS

External rotation





FRENCH FITNESS WALL MOUNTED MIRROR FUNCTIONAL TRAINER

Shoulder press







FRENCH FITNESS WALL MOUNTED MIRROR FUNCTIONAL TRAINER

Hip abduction







FRENCH FITNESS WALL MOUNTED MIRROR FUNCTIONAL TRAINER

FRENCH FITNESS

Leg curl





FRENCH FITNESS WALL MOUNTED MIRROR FUNCTIONAL TRAINER

Hip adduction

# FRENCH FITNESS





FRENCH FITNESS WALL MOUNTED MIRROR FUNCTIONAL TRAINER

FRENCH FITNESS

Lunge





FRENCH FITNESS WALL MOUNTED MIRROR FUNCTIONAL TRAINER

Hip flexion







FRENCH FITNESS WALL MOUNTED MIRROR FUNCTIONAL TRAINER

**FRENCH FITNESS** 

Kneeling superman







# **THE LEADER OF PROFESSIONAL STRENGTH FITNESS EQUIPMENTS**

#### **French Fitness**

Local / International: +1-925-215-2927 Toll Free: 1-844-348-7253 (1-844-FIT-SALE) E-mail: info@frenchfitness.com Website: www.frenchfitnesss.com