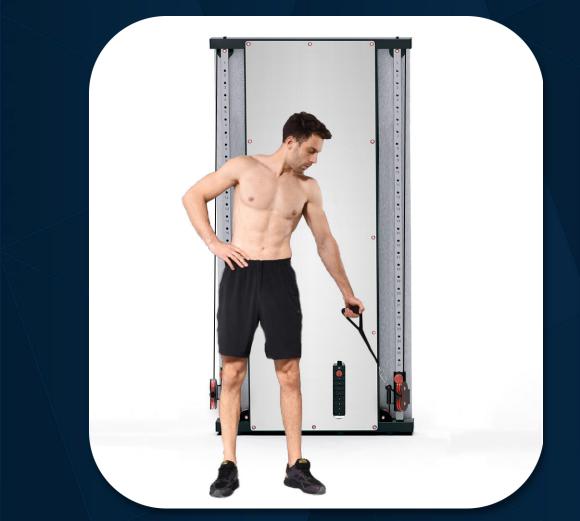

- Heavy duty steel construction
- Quick and easy adjustments

#### **TECH SPECS**

- Weight stack: 110 lbs (50kg) each side
- Dimensions: 84 in x 48 in x 5 in (2120 mm x 1220 mm x 128 mm)

#### WARRANTY

• 10 Years Parts, 1 Year Labor (Home)

FRENCH FITNESS WALL MOUNTED MIRROR FUNCTIONAL TRAINER

**FRENCH FITNESS** 

Alternating chest press





FRENCH FITNESS WALL MOUNTED MIRROR FUNCTIONAL TRAINER

15 16

> 21 • 22 • 23

Kneeling pulldown





FRENCH FITNESS WALL MOUNTED MIRROR FUNCTIONAL TRAINER

**FRENCH FITNESS** 

Reverse cable x-over





FRENCH FITNESS WALL MOUNTED MIRROR FUNCTIONAL TRAINER

FRENCH FITNESS

Reverse fly





FRENCH FITNESS WALL MOUNTED MIRROR FUNCTIONAL TRAINER

Floor seated row







FRENCH FITNESS WALL MOUNTED MIRROR FUNCTIONAL TRAINER

FRENCH FITNESS

Side bend





FRENCH FITNESS WALL MOUNTED MIRROR FUNCTIONAL TRAINER

**FRENCH FITNESS** 

Rotational row single leg





FRENCH FITNESS WALL MOUNTED MIRROR FUNCTIONAL TRAINER

Woodchopper







FRENCH FITNESS WALL MOUNTED MIRROR FUNCTIONAL TRAINER

Anti-rotation







FRENCH FITNESS WALL MOUNTED MIRROR FUNCTIONAL TRAINER

FRENCH FITNESS

X-over latraise





FRENCH FITNESS WALL MOUNTED MIRROR FUNCTIONAL TRAINER

Lateral raise







FRENCH FITNESS WALL MOUNTED MIRROR FUNCTIONAL TRAINER

FRENCH FITNESS

External rotation





FRENCH FITNESS WALL MOUNTED MIRROR FUNCTIONAL TRAINER

Shoulder press







FRENCH FITNESS WALL MOUNTED MIRROR FUNCTIONAL TRAINER

Hip abduction







FRENCH FITNESS WALL MOUNTED MIRROR FUNCTIONAL TRAINER

FRENCH FITNESS

Leg curl





FRENCH FITNESS WALL MOUNTED MIRROR FUNC