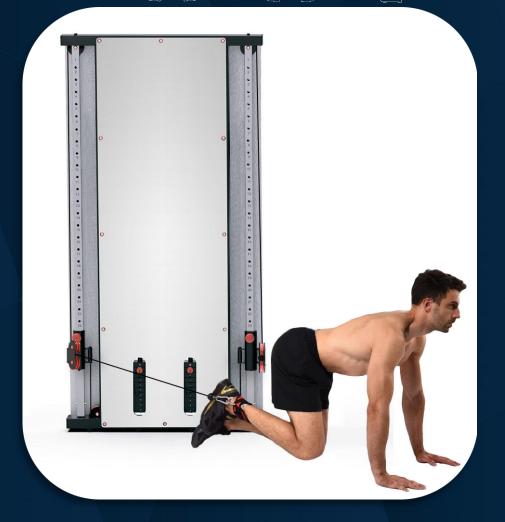

TRAINER

FRENCH FITNESS

X-over latraise





FRENCH FITNESS WALL MOUNTED MIRROR FUNCTIONAL TRAINER

Lateral raise







FRENCH FITNESS WALL MOUNTED MIRROR FUNCTIONAL TRAINER

FRENCH FITNESS

External rotation





FRENCH FITNESS WALL MOUNTED MIRROR FUNCTIONAL TRAINER

Shoulder press







FRENCH FITNESS WALL MOUNTED MIRROR FUNCTIONAL TRAINER

Hip abduction







FRENCH FITNESS WALL MOUNTED MIRROR FUNCTIONAL TRAINER

FRENCH FITNESS

Leg curl





FRENCH FITNESS WALL MOUNTED MIRROR FUNCTIONAL TRAINER

Hip adduction

# FRENCH FITNESS





FRENCH FITNESS WALL MOUNTED MIRROR FUNCTIONAL TRAINER

FRENCH FITNESS

Lunge





FRENCH FITNESS WALL MOUNTED MIRROR FUNCTIONAL TRAINER

Hip flexion







FRENCH FITNESS WALL MOUNTED MIRROR FUNCTIONAL TRAINER

**FRENCH FITNESS** 

Kneeling superman







# **THE LEADER OF PROFESSIONAL STRENGTH FITNESS EQUIPMENTS**

#### **French Fitness**

Local / International: +1-925-215-2927 Toll Free: 1-844-348-7253 (1-844-FIT-SALE) E-mail: info@frenchfitness.com Website: www.frenchfitnesss.com