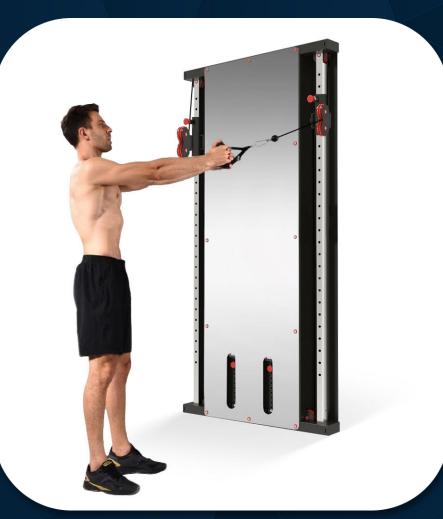

> 21 • 22 • 23

Kneeling pulldown

FRENCH FITNESS WALL MOUNTED MIRROR FUNCTIONAL TRAINER

**FRENCH FITNESS** 

Reverse cable x-over

FRENCH FITNESS WALL MOUNTED MIRROR FUNCTIONAL TRAINER

FRENCH FITNESS

Reverse fly