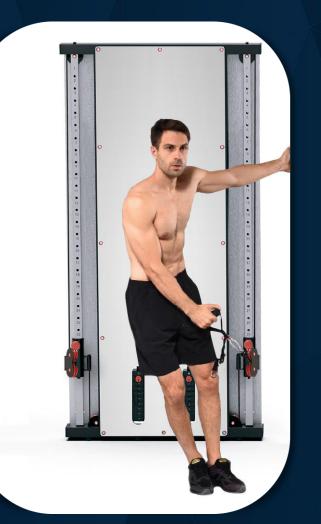

FRENCH FITNESS

X-over latraise

FRENCH FITNESS WALL MOUNTED MIRROR FUNCTIONAL TRAINER

Lateral raise

FRENCH FITNESS WALL MOUNTED MIRROR FUNCTIONAL TRAINER

FRENCH FITNESS

External rotation

FRENCH FITNESS WALL MOUNTED MIRROR FUNCTIONAL TRAINER