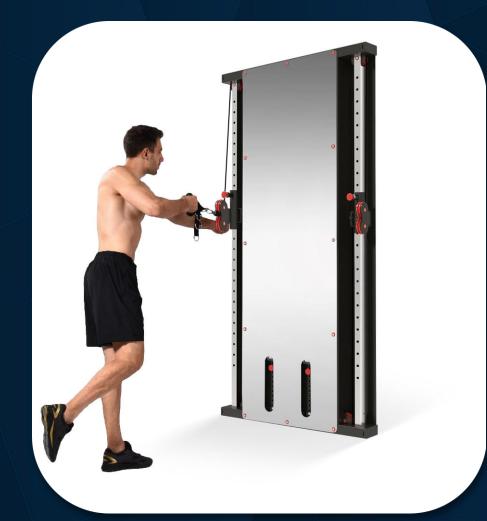

#### WARRANTY

• 10 Years Parts, 1 Year Labor (Home)

FRENCH FITNESS WALL MOUNTED MIRROR FUNCTIONAL TRAINER

**FRENCH FITNESS** 

Alternating chest press

FRENCH FITNESS WALL MOUNTED MIRROR FUNCTIONAL TRAINER

15 16