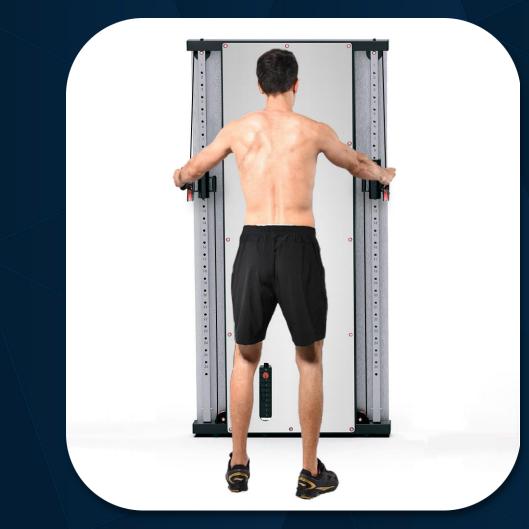

#### WARRANTY

• 10 Years Parts, 1 Year Labor (Home)

FRENCH FITNESS WALL MOUNTED MIRROR FUNCTIONAL TRAINER

**FRENCH FITNESS** 

Alternating chest press

FRENCH FITNESS WALL MOUNTED MIRROR FUNCTIONAL TRAINER

15 16