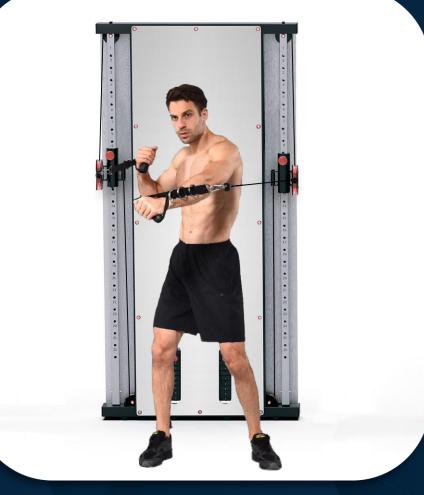

of injury.

**WARNING** Consult your physician before beginning this or any exercise program. Keep out of reach of children.



#### **FF-WMMFT** FRENCH FITNESS WALL MOUNTED MIRROR FUNCTIONAL TRAINER

## FRENCH FITNESS

#### FEATURES

- Front mirror
- Cable length: 98 in (2480 mm)
- Pulley height: 26 adjustable heights
- 2:1 Weight to Pulley Ratio (110 lbs per side will feel like 55 lbs per side)
- Excellent surface painting finish
- Smooth welding
- Heavy duty steel construction
- Quick and easy adjustments

#### **TECH SPECS**

- Weight stack: 110 lbs (50kg) each side
- Dimensions: 84 in x 48 in x 5 in (2120 mm x 1220 mm x 128 mm)

#### WARRANTY

• 10 Years Parts, 1 Year Labor (Home)

FRENCH FITNESS WALL MOUNTED MIRROR FUNCTIONAL TRAINER

**FRENCH FITNESS** 

Alternating chest press





FRENCH FITNESS WALL MOUNTED MIRROR FUNCTIONAL TRAINER

15 16

> 21 • 22 • 23

Kneeling pulldown





FRENCH FITNESS WALL MOUNTED MIRROR FUNCTIONAL TRAINER

**FRENCH FITNESS** 

Reverse cable x-over





FRENCH FITNESS WALL MOUNTED MIRROR FUNCTIONAL TRAINER

FRENCH FITNESS

Reverse fly





FRENCH FITNESS WALL MOUNTED MIRROR FUNCTIONAL TRAINER

Floor seated row







FRENCH FITNESS WALL MOUNTED MIRROR FUNCTIONAL TRAINER

FRENCH FITNESS

Side bend





FRENCH FITNESS WALL MOUNTED MIRROR FUNCTIONAL TRAINER

**FRENCH FITNESS** 

Rotational row single leg





FRENCH FITNESS WALL MOUNTED MIRROR FUNCTIONAL TRAINER

Woodchopper







FRENCH FITNESS WALL MOUNTED MIRROR FUNCTIONAL TRAINER

Anti-rotation







FRENCH FITNESS WALL MOUNTED MIRROR FUNCTIONAL TRAINER

FRENCH FITNESS

X-over latrais