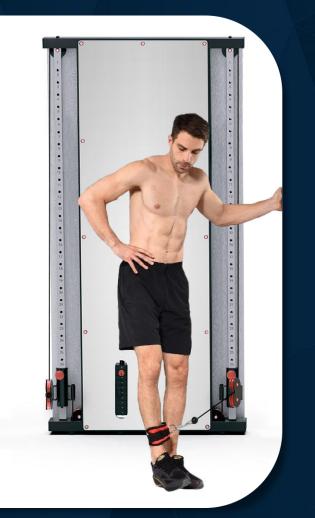

# FRENCH FITNESS

FRENCH FITNESS WALL MOUNTED MIRROR FUNCTIONAL TRAINER

FRENCH FITNESS

Lunge

FRENCH FITNESS WALL MOUNTED MIRROR FUNCTIONAL TRAINER

Hip flexion

FRENCH FITNESS WALL MOUNTED MIRROR FUNCTIONAL TRAINER