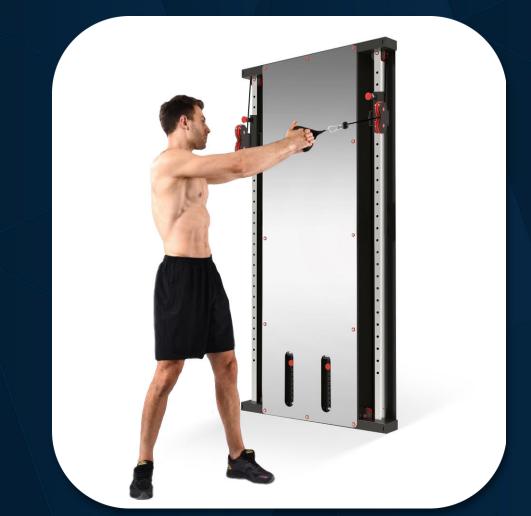

Rotational row single leg

FRENCH FITNESS WALL MOUNTED MIRROR FUNCTIONAL TRAINER

Woodchopper

FRENCH FITNESS WALL MOUNTED MIRROR FUNCTIONAL TRAINER

Anti-rotation

FRENCH FITNESS WALL MOUNTED MIRROR FUNCTIONAL TRAINER