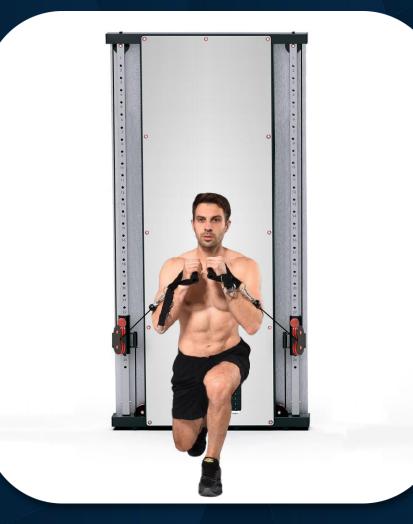

# FRENCH FITNESS

FRENCH FITNESS WALL MOUNTED MIRROR FUNCTIONAL TRAINER

FRENCH FITNESS

Lunge

FRENCH FITNESS WALL MOUNTED MIRROR FUNCTIONAL TRAINER

Hip flexion

FRENCH FITNESS WALL MOUNTED MIRROR FUNCTIONAL TRAINER