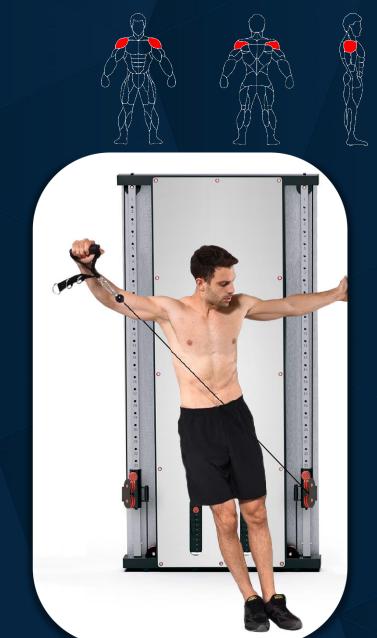

FRENCH FITNESS

X-over latraise

FRENCH FITNESS WALL MOUNTED MIRROR FUNCTIONAL TRAINER

Lateral raise

FRENCH FITNESS WALL MOUNTED MIRROR FUNCTIONAL TRAINER

FRENCH FITNESS

External rotation

FRENCH FITNESS WALL MOUNTED MIRROR FUNCTIONAL TRAINER