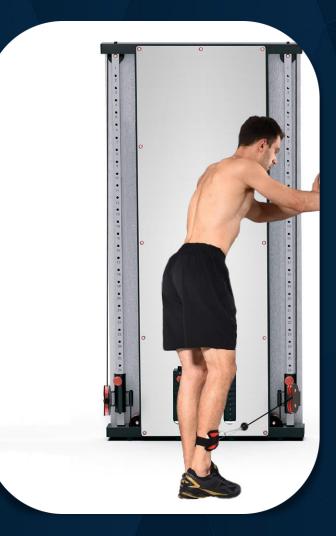

Shoulder press

FRENCH FITNESS WALL MOUNTED MIRROR FUNCTIONAL TRAINER

Hip abduction

FRENCH FITNESS WALL MOUNTED MIRROR FUNCTIONAL TRAINER

FRENCH FITNESS

Leg curl

FRENCH FITNESS WALL MOUNTED MIRROR FUNCTIONAL TRAINER