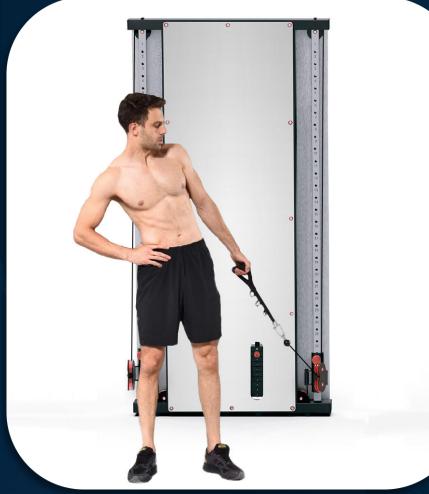

Heavy duty steel construction
- Quick and easy adjustments

#### **TECH SPECS**

- Weight stack: 110 lbs (50kg) each side
- Dimensions: 84 in x 48 in x 5 in (2120 mm x 1220 mm x 128 mm)

#### WARRANTY

• 10 Years Parts, 1 Year Labor (Home)

FRENCH FITNESS WALL MOUNTED MIRROR FUNCTIONAL TRAINER

**FRENCH FITNESS** 

Alternating chest press





FRENCH FITNESS WALL MOUNTED MIRROR FUNCTIONAL TRAINER

15 16

> 21 • 22 • 23

Kneeling pulldown





FRENCH FITNESS WALL MOUNTED MIRROR FUNCTIONAL TRAINER

**FRENCH FITNESS** 

Reverse cable x-over





FRENCH FITNESS WALL MOUNTED MIRROR FUNCTIONAL TRAINER

FRENCH FITNESS

Reverse fly





FRENCH FITNESS WALL MOUNTED MIRROR FUNCTIONAL TRAINER

Floor seated row







FRENCH FITNESS WALL MOUNTED MIRROR FUNCTIONAL TRAINER

FRENCH FITNESS

Side bend





FRENCH FITNESS WALL MOUNTED MIRROR FUNCTIONAL TRAINER

**FRENCH FITNESS** 

Rotational row single leg





FRENCH FITNESS WALL MOUNTED MIRROR FUNCTIONAL TRAINER

Woodchopper







FRENCH FITNESS WALL MOUNTED MIRROR FUNCTIONAL TRAINER

Anti-rotation







FRENCH FITNESS WALL MOUNTED MIRROR FUNCTIONAL TRAINER

FRENCH FITNESS

X-over latraise





FRENCH FITNESS WALL MOUNTED MIRROR FUNCTIONAL TRAINER

Lateral raise







FRENCH FITNESS WALL MOUNTED MIRROR FUNCTIONAL TRAINER

FRENCH FITNESS

External rotation





FRENCH FITNESS WALL MOUNTED MIRROR FUNCTIONAL TRAINER

Shoulder press







FRENCH FITNESS WALL MOUNTED MIRROR FUNCTIONAL TRAINER

Hip abduction







FRENCH FITNESS WALL MOUNTED MIRROR FUNCTIONAL TRAINER

FRENCH FITNESS

Leg curl





FRENCH FITNESS WALL MOUNTED MIRROR FUNCTI