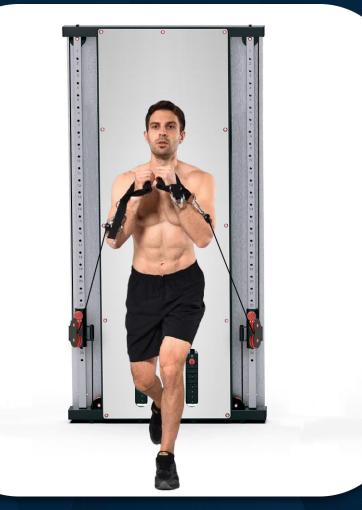

# FRENCH FITNESS

FRENCH FITNESS WALL MOUNTED MIRROR FUNCTIONAL TRAINER

FRENCH FITNESS

Lunge

FRENCH FITNESS WALL MOUNTED MIRROR FUNCTIONAL TRAINER

Hip flexion

FRENCH FITNESS WALL MOUNTED MIRROR FUNCTIONAL TRAINER