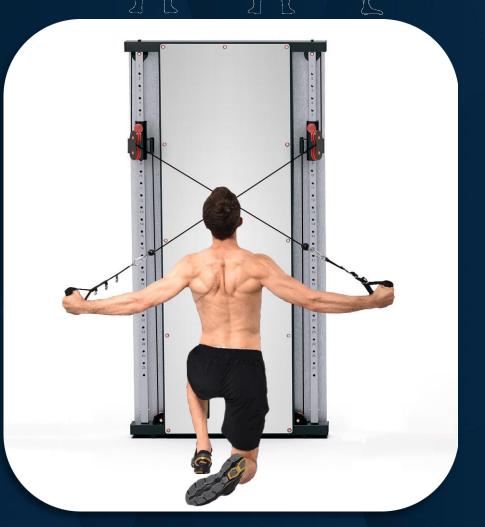

> 21 • 22 • 23

Kneeling pulldown

FRENCH FITNESS WALL MOUNTED MIRROR FUNCTIONAL TRAINER

**FRENCH FITNESS** 

Reverse cable x-over

FRENCH FITNESS WALL MOUNTED MIRROR FUNCTIONAL TRAINER

FRENCH FITNESS

Reverse fly