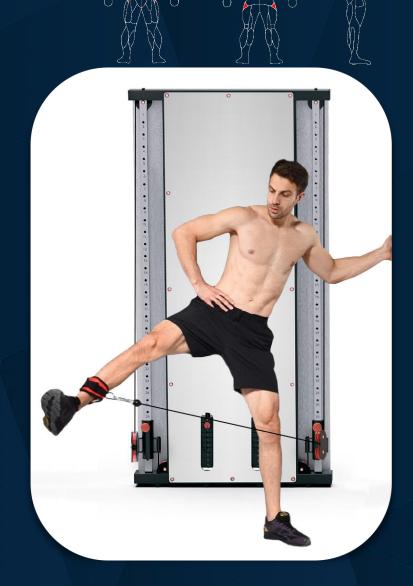

Shoulder press

FRENCH FITNESS WALL MOUNTED MIRROR FUNCTIONAL TRAINER

Hip abduction

FRENCH FITNESS WALL MOUNTED MIRROR FUNCTIONAL TRAINER

FRENCH FITNESS

Leg curl

FRENCH FITNESS WALL MOUNTED MIRROR FUNCTIONAL TRAINER